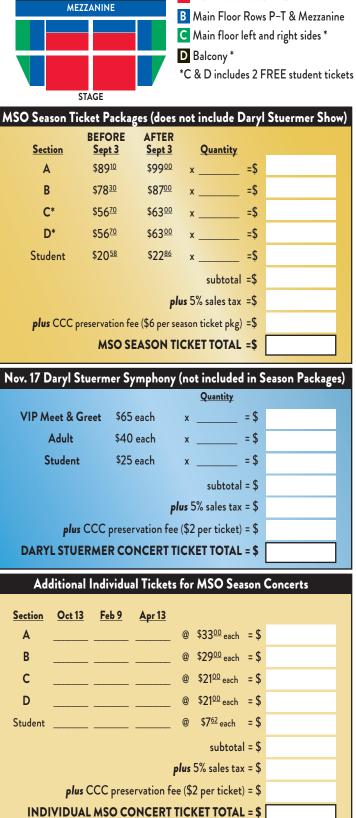

ting trumpet feature and a melodious and colorful suite are the complements to the brooding, dramatic and heroic Fifth Symphony of Shostakovich, an outstanding masterpiece of 20th century music and a triumph of the human spirit over political and artistic oppression.

> Soloist: William D. Hampton, trumpet

## STARS ON BROADWAY **APRIL 13, 2019**

#### Manitowoc's Own Garth Neustadter

From Gershwin to Hamilton, with Rodgers and Hammerstein, Cole Porter, and so much more in between, Manitowoc's master musician Garth Neustadter displays his many talents in a guided tour of the best of Broadway. The greatest tunes from the greatest shows, backed by a full symphony orchestra, will make this an unforgettable musical memory. And so much cheaper than going to New York!

www.garthneustadter.com



A Main Floor Rows A-O

BALCON

## **EARLY BIRD DISCOUNT!**

| SAVE 10% WHEN YOU MAIL BY SEPT. 3, 2018                                                                                                                                                                                                                                                                                                                                                                                                                   | I ION<br>PAID<br>MI ING                                                                      |
|----------------------------------------------------------------------------------------------------------------------------------------------------------------------------------------------------